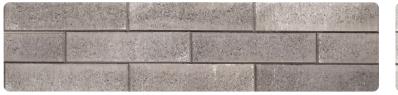

## **Specs & Colors**

Length: 15.3" | 390 mm Height: 3.5" | 90 mm Thickness: 1.8" | 45 mm Available Colors: 7

COAL

COASTLINE

PENDANT GREY

RIDGEWAY

**DOVE WHITE** 

PHANTOM GREY