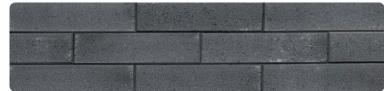

## **Specs & Colors**

Length: 15.3" | 390 mm Height: 3.5" | 90 mm Thickness: 1.8" | 45 mm Available Colors: 7

COAL

COASTLINE

PENDANT GREY

RIDGEWAY

**DOVE WHITE** 

PHANTOM GREY