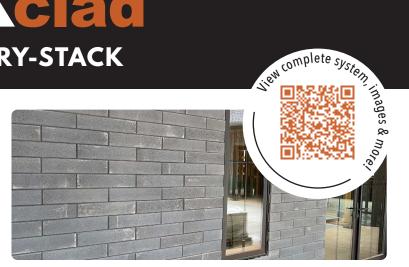

## **MAXUM DRY-STACK**

Maxum Dry-Stack is a large-format concrete bevelled brick that installs like siding – no mortar required!

Maxum Dry-Stack features a simple, one-step installation method that makes it DIY-friendly and allows for rapid installation\*.

Its versatile design allows for installation by all types of labor across all wall types and in any weather condition.

SET IN BRICK » COAL | Maxum Dry-Stack

FINLAND<sup>†</sup> | Non-Stocked

<sup>†</sup>Lead time varies depending on manufacturer and transit lead times.

Looking for a mortared look? Maxum can be installed with a traditional mortared format. We recommend you reach out to your local technical representative for details.