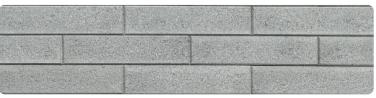

## **Specs & Colors**

Length: 15.3" | 390 mm Height: 3.5" | 90 mm Thickness: 1.8" | 45 mm Available Colors: 7

COAL

COASTLINE

PENDANT GREY

RIDGEWAY

**DOVE WHITE** 

PHANTOM GREY