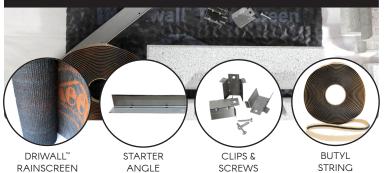

## FROM START TO FINISH, THE COMPLETE SYSTEM FOR YOUR NEXT PROJECT!

\*Use one clip per brick for walls under 30 feet high and two clips per brick for walls 30 feet and taller.