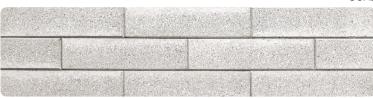

## **Specs & Colors**

Length: 15.3" | 390 mm Height: 3.5" | 90 mm Thickness: 1.8" | 45 mm Available Colors: 7

COAL

COASTLINE

PENDANT GREY

RIDGEWAY

**DOVE WHITE** 

PHANTOM GREY