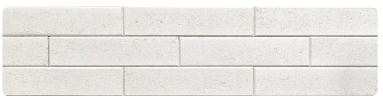

## **Specs & Colors**

Length: 15.3" | 390 mm Height: 3.5" | 90 mm Thickness: 1.8" | 45 mm Available Colors: 7

COAL

COASTLINE

PENDANT GREY

RIDGEWAY

**DOVE WHITE** 

PHANTOM GREY