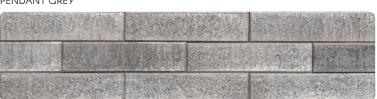

## **Specs & Colors**

Length: 15.3" | 390 mm Height: 3.5" | 90 mm Thickness: 1.8" | 45 mm Available Colors: 7

COAL

COASTLINE

PENDANT GREY

RIDGEWAY

**DOVE WHITE** 

PHANTOM GREY