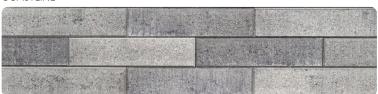

## **Specs & Colors**

Length: 15.3" | 390 mm Height: 3.5" | 90 mm Thickness: 1.8" | 45 mm Available Colors: 7

COAL

COASTLINE

PENDANT GREY

RIDGEWAY

**DOVE WHITE** 

PHANTOM GREY