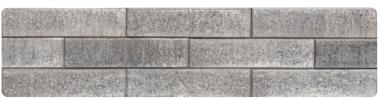

## **Specs & Colors**

Length: 15.3" | 390 mm Height: 3.5" | 90 mm Thickness: 1.8" | 45 mm Available Colors: 7

COAL

COASTLINE

PENDANT GREY

RIDGEWAY

DOVE WHITE

PHANTOM GREY