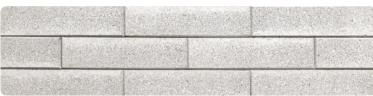

## **Specs & Colors**

Length: 15.3" | 390 mm Height: 3.5" | 90 mm Thickness: 1.8" | 45 mm Available Colors: 7

COAL

COASTLINE

PENDANT GREY

RIDGEWAY

DOVE WHITE

PHANTOM GREY