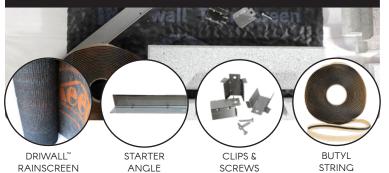

## FROM START TO FINISH, THE COMPLETE SYSTEM FOR YOUR NEXT PROJECT!

\*Use one clip per brick for walls under 30 feet high and two clips per brick for walls 30 feet and taller.