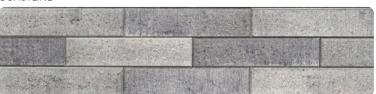

## **Specs & Colors**

Length: 15.3" | 390 mm Height: 3.5" | 90 mm Thickness: 1.8" | 45 mm Available Colors: 7

COAL

COASTLINE

PENDANT GREY

RIDGEWAY

DOVE WHITE

PHANTOM GREY