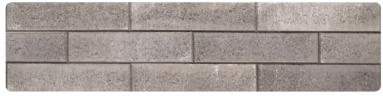

Its versatile design allows for installation by all types of labor across all wall types and in any weather condition.

SET IN BRICK » COAL | Maxum Dry-Stack

## **Specs & Colors**

Length: 15.3" | 390 mm Height: 3.5" | 90 mm Thickness: 1.8" | 45 mm Available Colors: 7

COAL

COASTLINE

PENDANT GREY

RIDGEWAY

DOVE WHITE

PHANTOM GREY