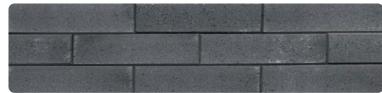

## **Specs & Colors**

Length: 15.3" | 390 mm Height: 3.5" | 90 mm Thickness: 1.8" | 45 mm Available Colors: 7

COAL

COASTLINE

PENDANT GREY

RIDGEWAY

DOVE WHITE

PHANTOM GREY