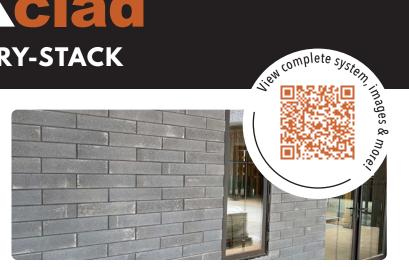

## **MAXUM DRY-STACK**

**Maxum Dry-Stack** is a large-format *cement*bevelled brick that installs like siding – no mortar required!

Maxum Dry-Stack features a simple, one-step installation method that makes it DIY-friendly and allows for rapid installation\*.

Its versatile design allows for installation by all types of labor across all wall types and in any weather condition.

SET IN BRICK » COAL | Maxum Dry-Stack