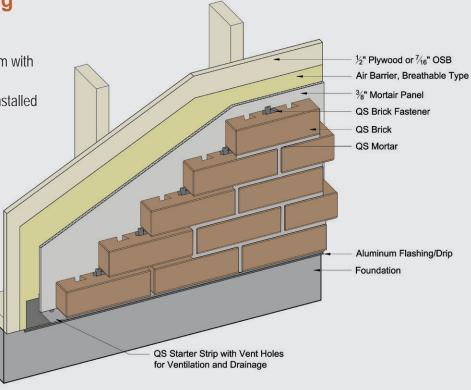

## **Traditional Mortared versions**

 Mechanically fastened adjustable cladding system with a drainage cavity

 Install the mortar after all the bricks have been installed and adjusted

• 1.5 inches in bed-depth thickness

• Requires no maintenance to the finished brick walls and will retain the color for life

 Easily installed on all wall types for both retro-fitted buildings and for new construction

 Perfect durable base elevation product for lower wall sections below EIFS, Metal Siding and all other Siding Products

 Allows alternate sub-trades to install the product on all wall types in all weather conditions

 Uses time proven durable Clay Brick and Quadro-Sera Stainless Steel fasteners and screws

For more information please visit www.brikclad.com