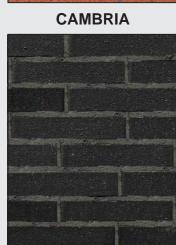

Cladding**

## **Traditional Mortared versions**

 Mechanically fastened adjustable cladding system with a drainage cavity

 Install the mortar after all the bricks have been installed and adjusted

• 1.5 inches in bed-depth thickness

• Requires no maintenance to the finished brick walls and will retain the color for life

 Easily installed on all wall types for both retro-fitted buildings and for new construction

 Perfect durable base elevation product for lower wall sections below EIFS, Metal Siding and all other Siding Products

 Allows alternate sub-trades to install the product on all wall types in all weather conditions

 Uses time proven durable Clay Brick and Quadro-Sera Stainless Steel fasteners and screws









For more information please visit www.brikclad.com















WALNUT SLATE