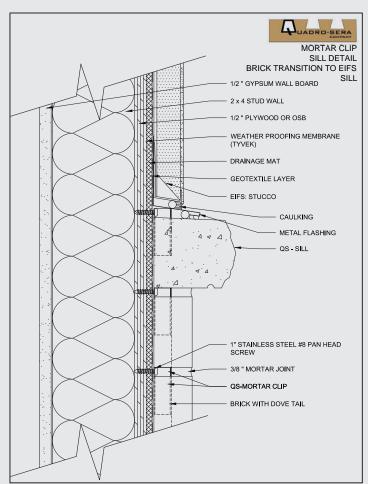

## **Traditional Mortared versions**

 Mechanically fastened adjustable cladding system with a drainage cavity

 Install the mortar after all the bricks have been installed and adjusted

• 1.5 inches in bed-depth thickness

• Requires no maintenance to the finished brick walls and will retain the color for life

 Easily installed on all wall types for both retro-fitted buildings and for new construction

 Perfect durable base elevation product for lower wall sections below EIFS, Metal Siding and all other Siding Products

 Allows alternate sub-trades to install the product on all wall types in all weather conditions

 Uses time proven durable Clay Brick and Quadro-Sera Stainless Steel fasteners and screws

For more information please visit www.brikclad.com