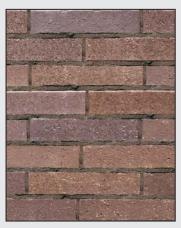

k Cladding**

## **Traditional Mortared versions**

 Mechanically fastened adjustable cladding system with a drainage cavity

 Install the mortar after all the bricks have been installed and adjusted

• 1.5 inches in bed-depth thickness

• Requires no maintenance to the finished brick walls and will retain the color for life

 Easily installed on all wall types for both retro-fitted buildings and for new construction

 Perfect durable base elevation product for lower wall sections below EIFS, Metal Siding and all other Siding Products

 Allows alternate sub-trades to install the product on all wall types in all weather conditions

 Uses time proven durable Clay Brick and Quadro-Sera Stainless Steel fasteners and screws









For more information please visit www.brikclad.com















WALNUT SLATE