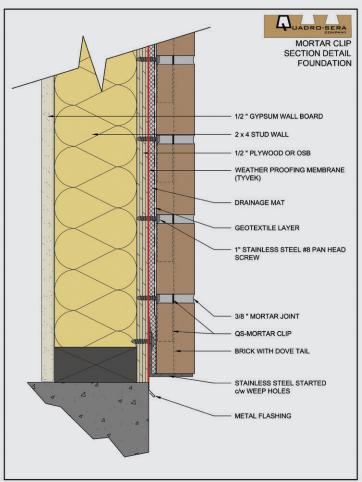

## **Traditional Mortared versions**

 Mechanically fastened adjustable cladding system with a drainage cavity

 Install the mortar after all the bricks have been installed and adjusted

• 1.5 inches in bed-depth thickness

• Requires no maintenance to the finished brick walls and will retain the color for life

 Easily installed on all wall types for both retro-fitted buildings and for new construction

 Perfect durable base elevation product for lower wall sections below EIFS, Metal Siding and all other Siding Products

 Allows alternate sub-trades to install the product on all wall types in all weather conditions

 Uses time proven durable Clay Brick and Quadro-Sera Stainless Steel fasteners and screws

For more information please visit www.brikclad.com