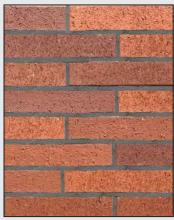

ick Cladding**

## **Traditional Mortared versions**

 Mechanically fastened adjustable cladding system with a drainage cavity

 Install the mortar after all the bricks have been installed and adjusted

• 1.5 inches in bed-depth thickness

• Requires no maintenance to the finished brick walls and will retain the color for life

 Easily installed on all wall types for both retro-fitted buildings and for new construction

 Perfect durable base elevation product for lower wall sections below EIFS, Metal Siding and all other Siding Products

 Allows alternate sub-trades to install the product on all wall types in all weather conditions

 Uses time proven durable Clay Brick and Quadro-Sera Stainless Steel fasteners and screws









For more information please visit www.brikclad.com















WALNUT SLATE