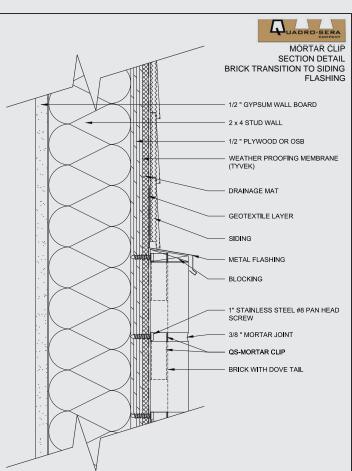

## **Traditional Mortared versions**

 Mechanically fastened adjustable cladding system with a drainage cavity

 Install the mortar after all the bricks have been installed and adjusted

• 1.5 inches in bed-depth thickness

• Requires no maintenance to the finished brick walls and will retain the color for life

 Easily installed on all wall types for both retro-fitted buildings and for new construction

 Perfect durable base elevation product for lower wall sections below EIFS, Metal Siding and all other Siding Products

 Allows alternate sub-trades to install the product on all wall types in all weather conditions

 Uses time proven durable Clay Brick and Quadro-Sera Stainless Steel fasteners and screws

For more information please visit www.brikclad.com