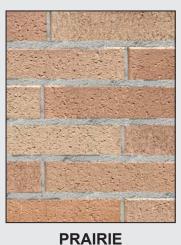

Brick Cladding**

## **Traditional Mortared versions**

 Mechanically fastened adjustable cladding system with a drainage cavity

 Install the mortar after all the bricks have been installed and adjusted

• 1.5 inches in bed-depth thickness

• Requires no maintenance to the finished brick walls and will retain the color for life

 Easily installed on all wall types for both retro-fitted buildings and for new construction

 Perfect durable base elevation product for lower wall sections below EIFS, Metal Siding and all other Siding Products

 Allows alternate sub-trades to install the product on all wall types in all weather conditions

 Uses time proven durable Clay Brick and Quadro-Sera Stainless Steel fasteners and screws









For more information please visit www.brikclad.com















WALNUT SLATE