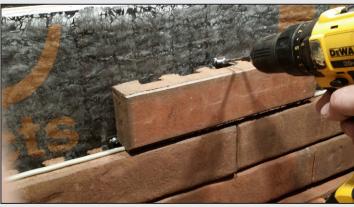

- Allows alternate sub-trades to install the product on all wall types in all weather conditions
- Uses time proven durable Clay Brick and Quadro-Sera Stainless Steel fasteners and screws

ALNUI