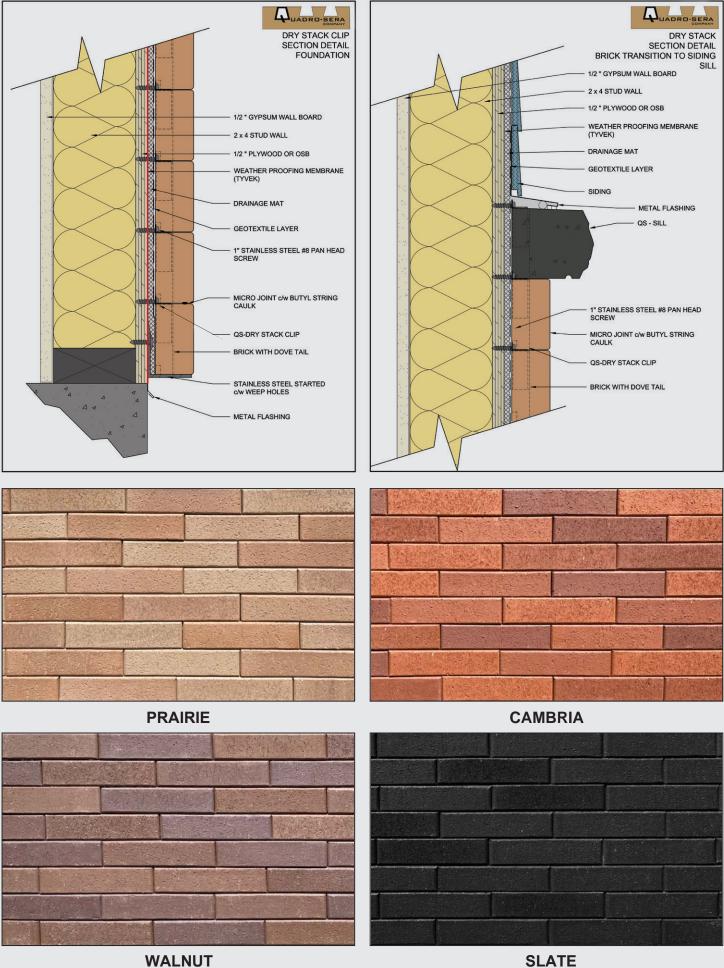

## **DRY-Stack Mortarless**

 Mechanically fastened adjustable cladding system with a drainage cavity

 Dry-Stack mortarless semi-sealed rain-screen Clay Brick siding system

• Requires no maintenance to the finished brick walls and will retain the color for life

 Easily installed on all wall types for both retro-fitted buildings and for new construction

 Perfect durable base elevation product for lower wall sections below EIFS, Metal Siding and all other Siding Products

- Allows alternate sub-trades to install the product on all wall types in all weather conditions
- Uses time proven durable Clay Brick and Quadro-Sera Stainless Steel fasteners and screws

ALNUI