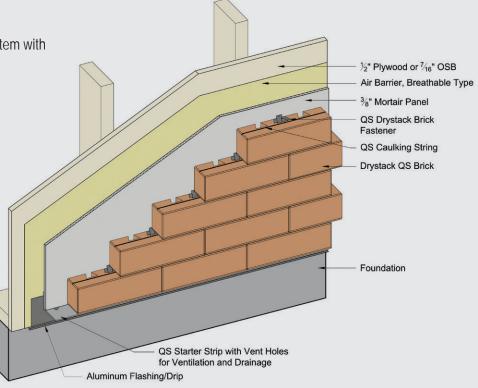

## **QS DRY-STACK** (MORTARLESS)

## **DRY-Stack Mortarless**

 Mechanically fastened adjustable cladding system with a drainage cavity

 Dry-Stack mortarless semi-sealed rain-screen Clay Brick siding system

• Requires no maintenance to the finished brick walls and will retain the color for life

 Easily installed on all wall types for both retro-fitted buildings and for new construction

 Perfect durable base elevation product for lower wall sections below EIFS, Metal Siding and all other Siding Products

- Allows alternate sub-trades to install the product on all wall types in all weather conditions
- Uses time proven durable Clay Brick and Quadro-Sera Stainless Steel fasteners and screws

ALNUI