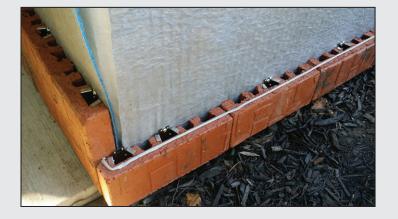

## **DRY-Stack Mortarless**

 Mechanically fastened adjustable cladding system with a drainage cavity

 Dry-Stack mortarless semi-sealed rain-screen Clay Brick siding system

• Requires no maintenance to the finished brick walls and will retain the color for life

- Allows alternate sub-trades to install the product on all wall types in all weather conditions
- Uses time proven durable Clay Brick and Quadro-Sera Stainless Steel fasteners and screws

ALNUI