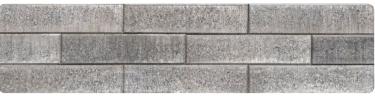

Length: 15.3" | 390 mm Height: 3.5" | 90 mm Thickness: 1.8" | 45 mm Available Colours: 7

DOVE WHITE

COAL

PHANTOM GREY

FINLAND<sup>†</sup> | Non-Stocked

<sup>†</sup>Lead time varies depending on manufacturer and transit lead times.