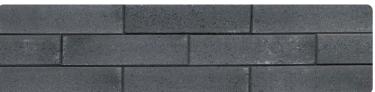

## FROM START TO FINISH, THE COMPLETE SYSTEM FOR YOUR NEXT PROJECT!

\*Use one clip per brick for walls under 30 feet high and two clips per brick for walls 30 feet and taller.

PENDANT GREY

RIDGEWAY

SET IN BRICK » COAL | Maxum Dry-Stack

Length: 15.3" | 390 mm Height: 3.5" | 90 mm Thickness: 1.8" | 45 mm Available Colours: 7

DOVE WHITE

COAL

PHANTOM GREY

FINLAND<sup>†</sup> | Non-Stocked

<sup>†</sup>Lead time varies depending on manufacturer and transit lead times.