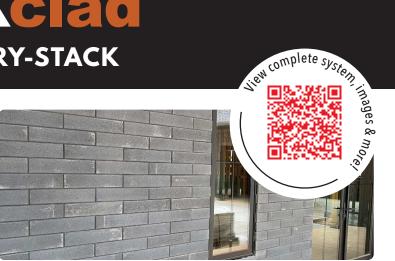

## Maxum Dry-Stack is a Canadian made,

large-format *concrete bevelled brick* that installs like siding – no mortar required!

Maxum Dry-Stack features a simple, one-step installation method that makes it DIY-friendly and allows for rapid installation<sup>\*</sup>.

Its versatile design allows for installation by all types of labor across all wall types and in any weather condition.