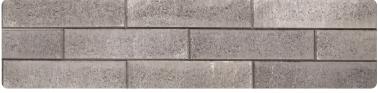

Length: 15.3" | 390 mm Height: 3.5" | 90 mm Thickness: 1.8" | 45 mm Available Colours: 7

DOVE WHITE

COAL

PHANTOM GREY

FINLAND<sup>†</sup> | Non-Stocked

<sup>†</sup>Lead time varies depending on manufacturer and transit lead times.