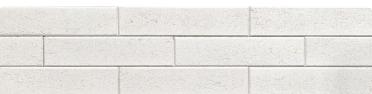

Length: 15.3" | 390 mm Height: 3.5" | 90 mm Thickness: 1.8" | 45 mm Available Colours: 7

DOVE WHITE

COAL

PHANTOM GREY

FINLAND<sup>†</sup> | Non-Stocked

<sup>†</sup>Lead time varies depending on manufacturer and transit lead times.