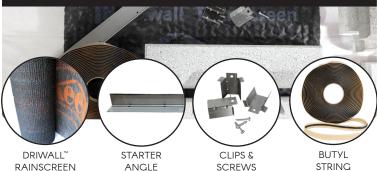

## FROM START TO FINISH, THE COMPLETE SYSTEM FOR YOUR NEXT PROJECT!

\*Use one clip per brick for walls under 30 feet high and two clips per brick for walls 30 feet and taller.

PENDANT GREY

RIDGEWAY

SET IN BRICK » COAL | Maxum Dry-Stack