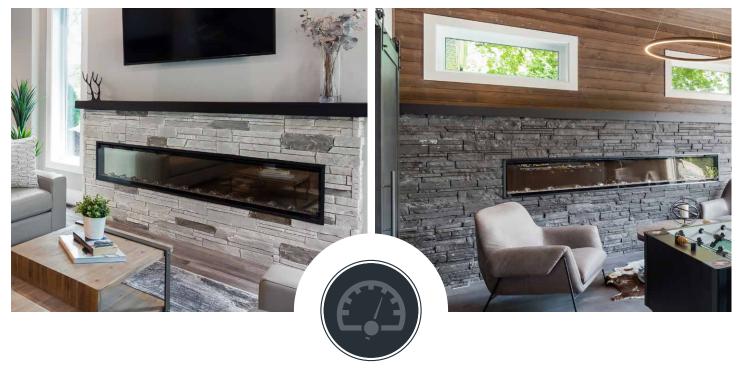

#### VERSETTA STONE® PANELIZED STONE

Versetta Stone® changes the rules on how to install stone with its mortarless stone panels. Versetta Stone® provides a complete system that installs faster and offers incredible versatility that allows you to create stunning fireplace and interior features without the limitations of heavy traditional stone materials. From rustic to modern, Versetta Stone® enhances any design style with its selection of on-trend colors and textures.

### CREATE THE BEAUTY OF A CLASSIC STONE FIREPLACE

- ✓ Quick & Easy Installation Tongue & groove panels cover 2 sq. ft.
- ✓ Install With Screws or Nails No metal lath or mortar required
- ✓ Made of Lightweight Material No additional footings required
- ✓ Class A Fire Rated Fire spread and smoke tested
- ✓ Low Maintenance No need to paint, coat or seal