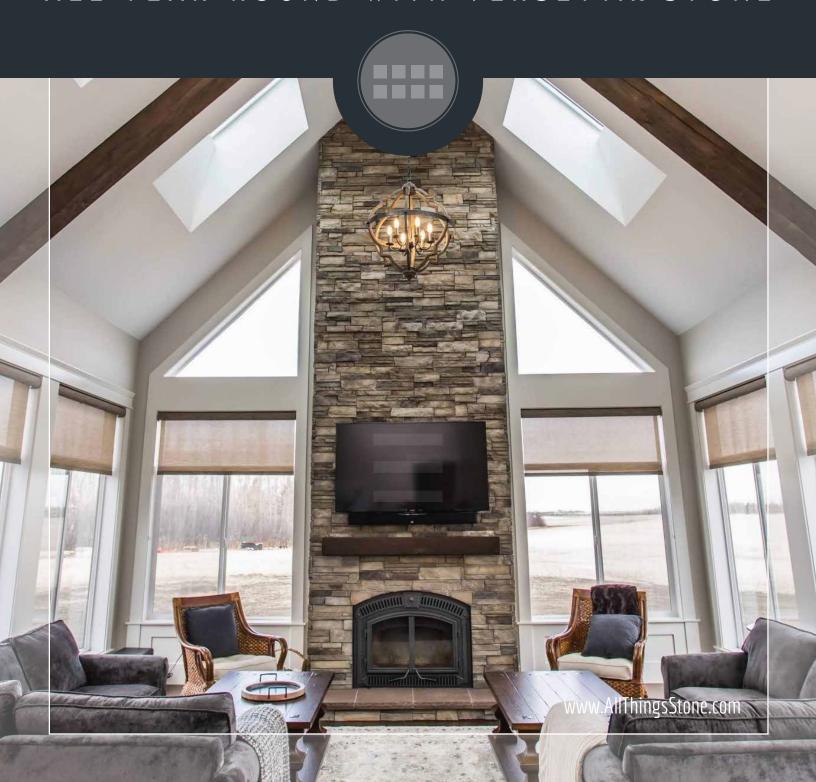

# IT'S FIREPLACE SEASON

ALL YEAR ROUND WITH VERSETTA® STONE

## GET COZY WITH

#### VERSETTA STONE® PANELIZED STONE

Versetta Stone® changes the rules on how to install stone with its mortarless stone panels. Versetta Stone® provides a complete system that installs faster and offers incredible versatility that allows you to create stunning fireplace and interior features without the limitations of heavy traditional stone materials. From rustic to modern, Versetta Stone® enhances any design style with its selection of on-trend colors and textures.