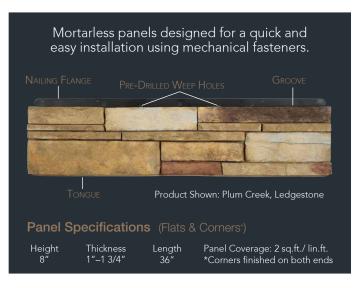

### CREATE THE BEAUTY OF A CLASSIC STONE FIREPLACE

- ✓ Quick & Easy Installation Tongue & groove panels cover 2 sq. ft.
- ✓ Install With Screws or Nails No metal lath or mortar required
- ✓ Made of Lightweight Material No additional footings required
- ✓ Class A Fire Rated Fire spread and smoke tested
- ✓ Low Maintenance No need to paint, coat or seal

#### THE VERSETTA STONE® PANEL

800-977-8663 | AllThingsStone.com All things Stone ... and more