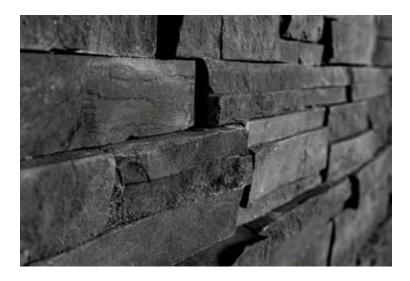

## MIDNIGHT, Weather Ledge

Midnight Weather Ledge evokes depth and character, creating a bold statement in any design. Its dark hue adds a touch of drama and elegance, complementing rugged designs while still retaining a modern and refined appearance.

Weather Ledge features varying heights and a distressed aged surface. Each stone is shaped to ensure a tight dry stack installation, giving a moderate shadowing effect - even when grouted.

Stone Sizes - Length: 4" to 23" & Height:  $1^{1/2}$ " to  $7^{1/2}$ "