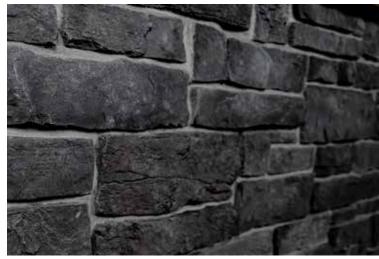

## MIDNIGHT, Pry Stack

Midnight Dry Stack possesses a deep monochromatic tone that is visually striking in all spaces. Its sleek and linear features make it the perfect neutral stone for contemporary and modern designs.

Dry Stack is an exceptionally efficient profile that gives you the look of intricately stacked natural stone in an easy-to-install panel form.

Stone Sizes - Length: 5" to 24" & Height: 2" to 4"