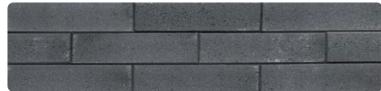

Its versatile design allows for installation by all types of labor across all wall types and in any weather condition.

SET IN BRICK » COAL | Maxum Dry-Stack

## Specs & Colours

Length: 15.3" | 390 mm Height: 3.5" | 90 mm Thickness: 1.8" | 45 mm Available Colours: 7

COAL

COASTLINE

PENDANT GREY

RIDGEWAY

DOVE WHITE

PHANTOM GREY