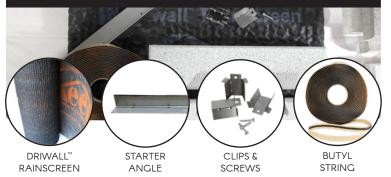

## FROM START TO FINISH, THE COMPLETE SYSTEM FOR YOUR NEXT PROJECT!

\*Use one clip per brick for walls under 30 feet high and two clips per brick for walls 30 feet and taller.