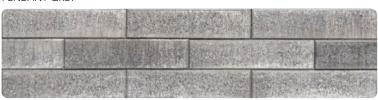

## Specs & Colours

Length: 15.3" | 390 mm Height: 3.5" | 90 mm Thickness: 1.8" | 45 mm Available Colours: 7

COAL

COASTLINE

PENDANT GREY

RIDGEWAY

DOVE WHITE

PHANTOM GREY