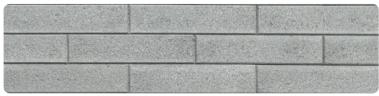

## Specs & Colours

Length: 15.3" | 390 mm Height: 3.5" | 90 mm Thickness: 1.8" | 45 mm Available Colours: 7

COAL

COASTLINE

PENDANT GREY

RIDGEWAY

DOVE WHITE

PHANTOM GREY