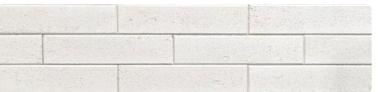

## Specs & Colours

Length: 15.3" | 390 mm Height: 3.5" | 90 mm Thickness: 1.8" | 45 mm Available Colours: 7

COAL

COASTLINE

PENDANT GREY

RIDGEWAY

DOVE WHITE

PHANTOM GREY