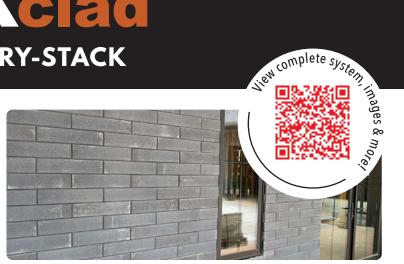

## Maxum Dry-Stack is a Canadian made,

large-format *cement bevelled brick* that installs like siding – no mortar required!

Maxum Dry-Stack features a simple, one-step installation method that makes it DIY-friendly and allows for rapid installation\*.

Its versatile design allows for installation by all types of labor across all wall types and in any weather condition.

SET IN BRICK » COAL | Maxum Dry-Stack