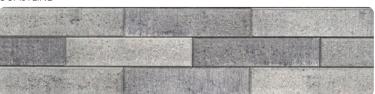

## Specs & Colours

Length: 15.3" | 390 mm Height: 3.5" | 90 mm Thickness: 1.8" | 45 mm Available Colours: 7

COAL

COASTLINE

PENDANT GREY

RIDGEWAY

DOVE WHITE

PHANTOM GREY