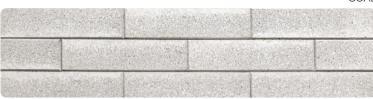

## Specs & Colours

Length: 15.3" | 390 mm Height: 3.5" | 90 mm Thickness: 1.8" | 45 mm Available Colours: 7

COAL

COASTLINE

PENDANT GREY

RIDGEWAY

DOVE WHITE

PHANTOM GREY