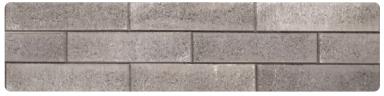

## Specs & Colours

Length: 15.3" | 390 mm Height: 3.5" | 90 mm Thickness: 1.8" | 45 mm Available Colours: 7

COAL

COASTLINE

PENDANT GREY

RIDGEWAY

DOVE WHITE

PHANTOM GREY