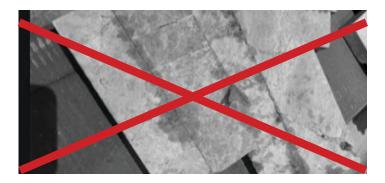

#### **Vertical Orientation**

Always transport and store NSP cartons in a vertical orientation. Do not store or ship cartons on their side.