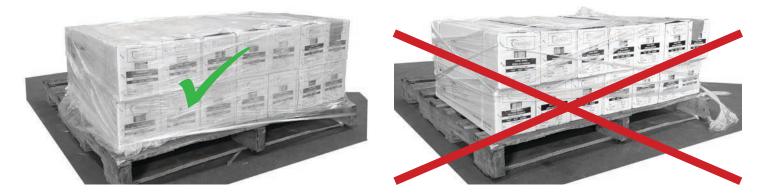

### Securely Wrapped

When shipping, ensure the NSP cartons are securely wrapped and fastened to help avoid damage to the product.

#### Poly Covered When Stored Outside or Shipped on a Flat Deck

When shipping and storing NSP cartons, ensure cartons remain dry. Either store cartons inside or if stored outside, ensure they are covered with a poly covering. If storing outside for a long period of time, cover cartons with a tarp or opt to use a thicker material than poly.