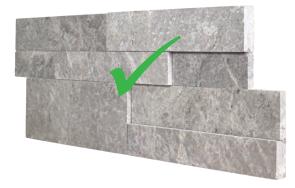

#### **Vertical Orientation**

Always transport and store NSP cartons in a vertical orientation. Do not store or ship cartons on their side.