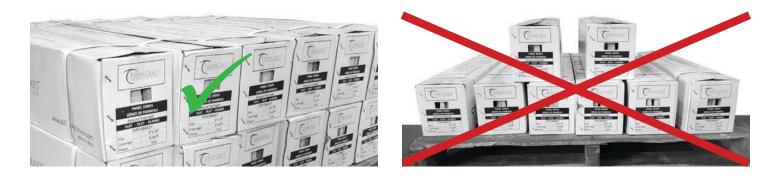

#### **Vertical Orientation**

Always transport and store NSP cartons in a vertical orientation. Do not store or ship cartons on their side.