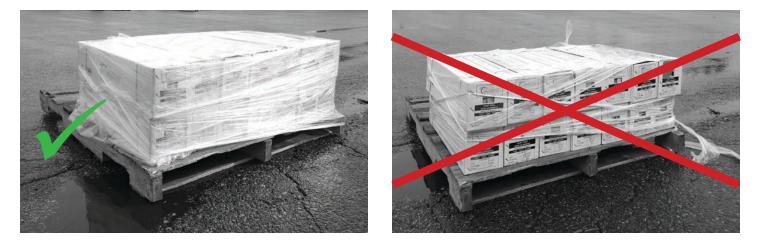

# **Stacked Tightly**

When shipping, ensure NSP cartons are stacked tightly together to avoid rocking back and forth as this could result in damage to the panel.

- 1 -

### Securely Wrapped

When shipping, ensure the NSP cartons are securely wrapped and fastened to help avoid damage to the product.