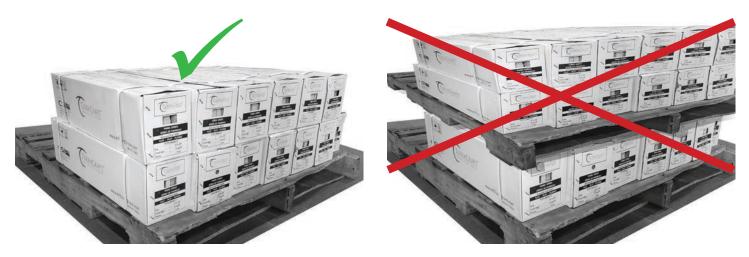

#### **Top of Cartons Free of Objects**

Avoid stacking other heavy materials on top of NSP cartons.