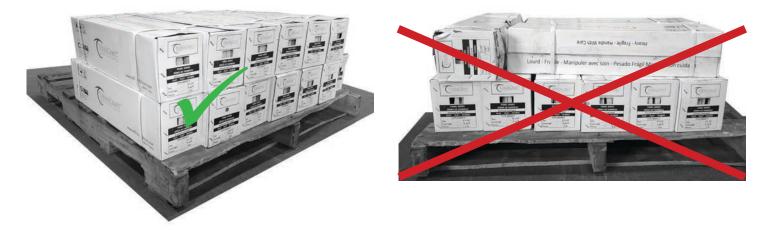

#### **Vertical Orientation**

Always transport and store NSP cartons in a vertical orientation. Do not store or ship cartons on their side.

# **Stacked Tightly**

When shipping, ensure NSP cartons are stacked tightly together to avoid rocking back and forth as this could result in damage to the panel.

- 1 -