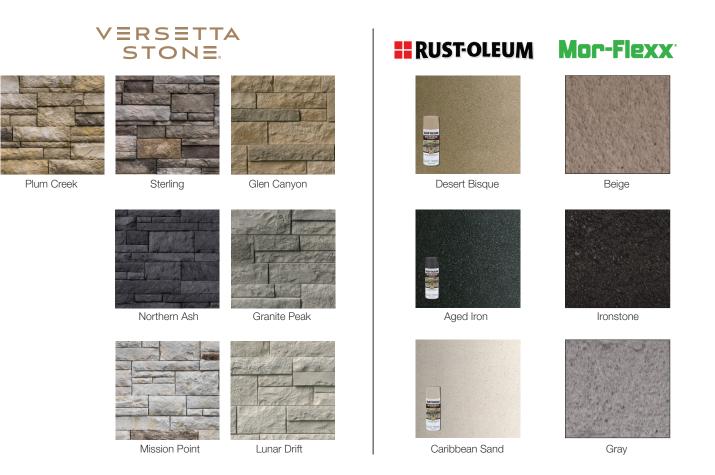

## **TEXTURED SPRAY PAINT & CAULK COLOR CHART**

Rust-Oleum<sup>®</sup> Multicolor Textured Spray Paint and Mor-Flexx<sup>®</sup> Textured Caulk can be used for touching up cut ends or rip cuts on Versetta Stone<sup>®</sup> panels. Below shows each color of Versetta Stone with a corresponding color of Rust-Oleum Textured Spray Paint and Mor-Flexx Textured Caulk.