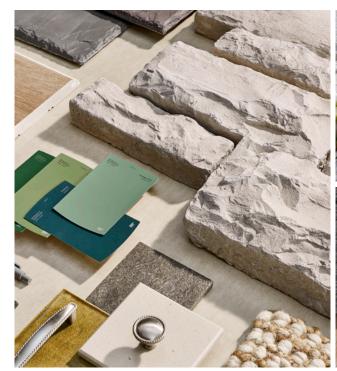

CORNER RETURNS: 3" - 12"

SALT FLAT™ COBBLEFIELD®

Similar to natural stone, variations in colour and texture are celebrated characteristics of the product.

Embrace the allure of vast desert landscapes with Salt Flat<sup>m</sup> Cobblefield<sup>m</sup>, a colourway that redefines neutral with its inviting, multi-tonal palette.