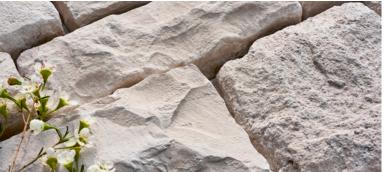

## INTRODUCING SALT FLAT™

Salt Flat™ Cobblefield® offers an inviting blend of understated light grays and soft, warm whites with a shimmering mica overlay. Each stone is a testament to organic design, providing a sophisticated aesthetic that is both enduring and cutting-edge.

Cobblefield® is designed to emulate the architecture of rural 19th-century America. Its rugged refinement makes it equally at home in residential or commercial settings.

HEIGHT: 2" - 8" | LENGTH: 4" - 20" | THICKNESS: 1" - 2 %"

CORNER RETURNS: 3" - 12"

SALT FLAT™ COBBLEFIELD®

Similar to natural stone, variations in colour and texture are celebrated characteristics of the product.

Embrace the allure of vast desert landscapes with Salt Flat<sup>m</sup> Cobblefield<sup>m</sup>, a colourway that redefines neutral with its inviting, multi-tonal palette.