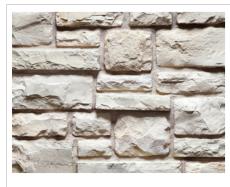

## INTRODUCING SALT FLAT™

Salt Flat™ Cobblefield® offers an inviting blend of understated light grays and soft, warm whites with a shimmering mica overlay. Each stone is a testament to organic design, providing a sophisticated aesthetic that is both enduring and cutting-edge.

Cobblefield® is designed to emulate the architecture of rural 19th-century America. Its rugged refinement makes it equally at home in residential or commercial settings.

HEIGHT: 2" - 8" | LENGTH: 4" - 20" | THICKNESS: 1" - 2 %"

CORNER RETURNS: 3" - 12"

SALT FLAT™ COBBLEFIELD®

Similar to natural stone, variations in colour and texture are celebrated characteristics of the product.

Embrace the allure of vast desert landscapes with Salt Flat<sup>m</sup> Cobblefield<sup>m</sup>, a colourway that redefines neutral with its inviting, multi-tonal palette.