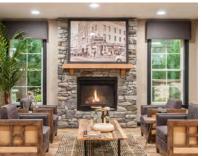

## Stone Materials Echo Outdoor Surroundings

The application of nature-inspired solutions creates a more relaxing, human-centric space in our homes and businesses. Architectural stone veneer combines natural world elements with modern interior design practices for a distinctive look that embraces a connection to the outdoors.