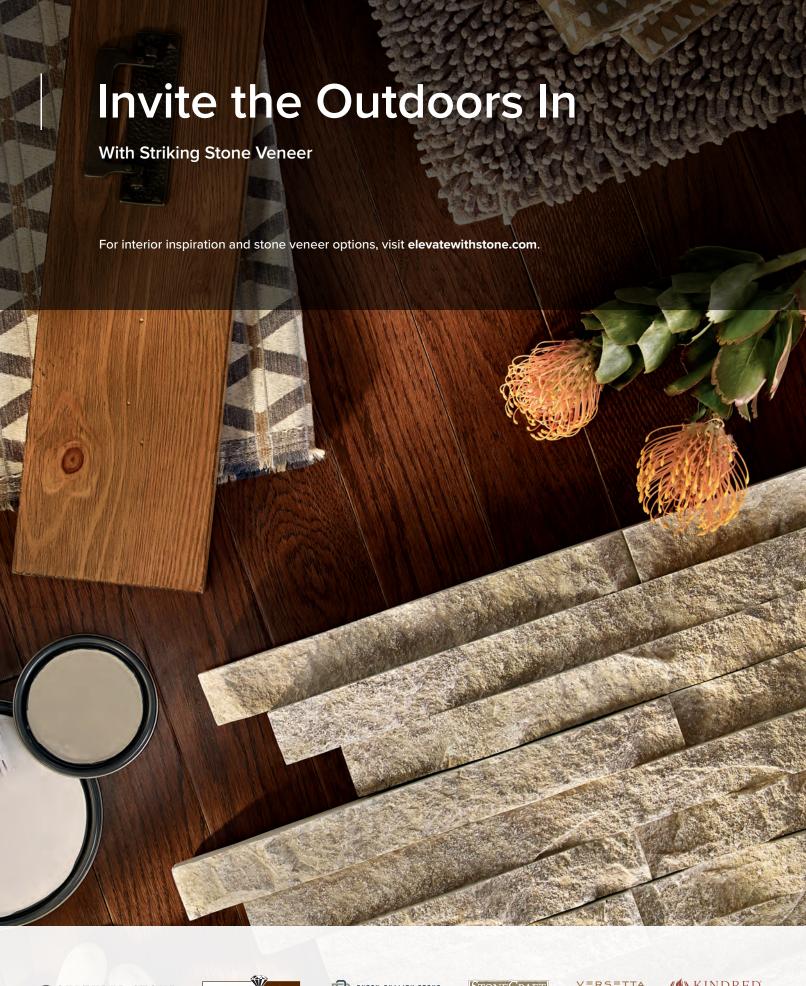

# What Makes Architectural Stone Veneer Ideal for Interiors?

The varied shapes, sizes, colors and textures of architectural stone veneer provide design versatility that's perfect for creating an inviting space. Our products make it easy to add depth by blending into your current aesthetic, or create a new, show-stopping focal point.

## Stone Materials Echo Outdoor Surroundings

The application of nature-inspired solutions creates a more relaxing, human-centric space in our homes and businesses. Architectural stone veneer combines natural world elements with modern interior design practices for a distinctive look that embraces a connection to the outdoors.

### Architectural Stone Veneer Enriches Every Interior

No other material offers the depth, complexity of color and pattern, and tactile distinction of architectural stone veneer. With so many options, it's easy to achieve a sleek and modern look, a quaint country feel, a formal atmosphere, or a casually elegant ambiance.