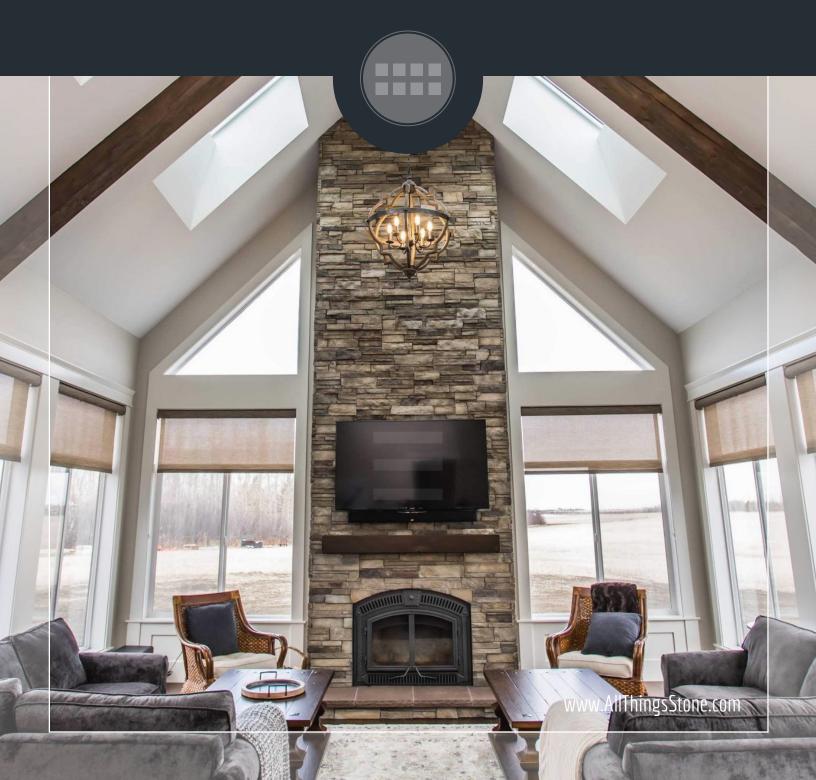

# IT'S FIREPLACE SEASON

ALL YEAR ROUND WITH VERSETTA® STONE

## GET COZY WITH

#### VERSETTA STONE® PANELIZED STONE

Versetta Stone® changes the rules on how to install stone with its mortarless stone panels. Versetta Stone® provides a complete system that installs faster and offers incredible versatility that allows you to create stunning fireplace and interior features without the limitations of heavy traditional stone materials. From rustic to modern, Versetta Stone® enhances any design style with its selection of on-trend colors and textures.