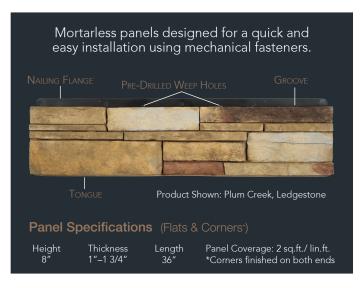

he rules on how to install stone with its mortarless stone panels. Versetta Stone® provides a complete system that installs faster and offers incredible versatility that allows you to create stunning fireplace and interior features without the limitations of heavy traditional stone materials. From rustic to modern, Versetta Stone® enhances any design style with its selection of on-trend colors and textures.

### CREATE THE BEAUTY OF A CLASSIC STONE FIREPLACE

- ✓ Quick & Easy Installation Tongue & groove panels cover 2 sq. ft.
- ✓ Install With Screws or Nails No metal lath or mortar required
- ✓ Made of Lightweight Material No additional footings required
- ✓ Class A Fire Rated Fire spread and smoke tested
- ✓ Low Maintenance No need to paint, coat or seal

#### THE VERSETTA STONE® PANEL







800-977-8663 | AllThingsStone.com