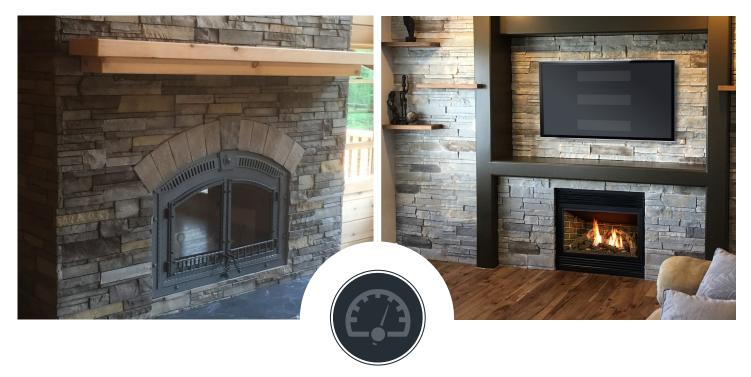

### CREATE THE BEAUTY OF A CLASSIC STONE FIREPLACE

- ✓ Quick & Easy Installation Tongue & groove panels cover 2 sq. ft.
- ✓ Install With Screws or Nails No metal lath or mortar required
- ✓ Made of Lightweight Material No additional footings required
- ✓ Class A Fire Rated Fire spread and smoke tested
- ✓ Low Maintenance No need to paint, coat or seal