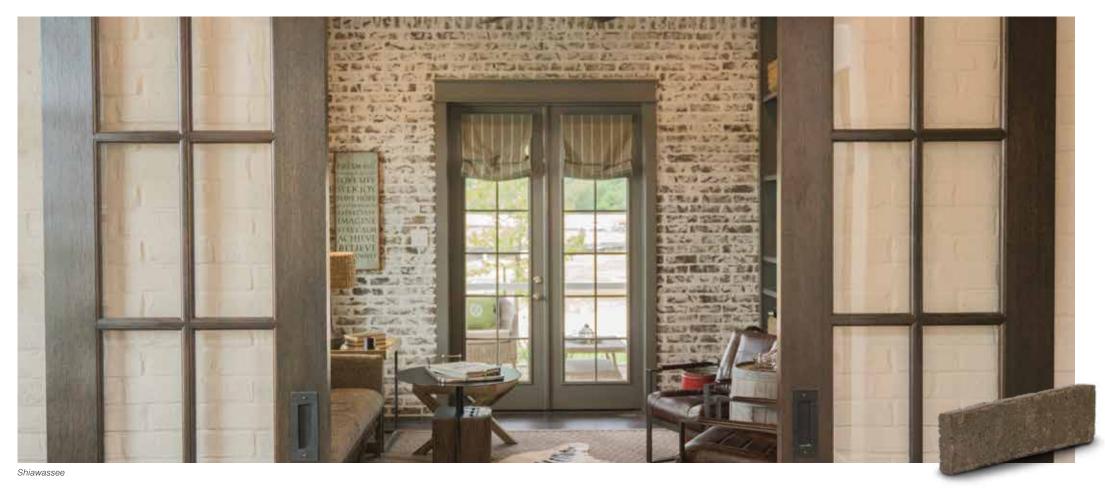

# **Residential Uses**

IT'S NOT SO MUCH WHERE TO USE AUTHINTIC BRICK TO CREATE A FABULOUS LOOK -AS MUCH AS IT IS WHERE CAN YOU NOT ENJOY IT? Try this: walk around your home and look at the walls in each room. Can you imagine how the addition of Authintic Brick will transform any room or space? Now walk around the outside of your house. Same deal. To transform your home in a big way, think authentic.

V228 (made-to-order)

Here are some ideas for all the rooms in your home:

FIREPLACE FACING

OUTDOOR KITCHEN AND HARDSCAPE

**EXPOSED FOUNDATION WALL** 

**HOME ADDITIONS** 

**EXTERIOR GABLE PEAKS** 

WINE CELLAR

**VAULTED CEILING** 

**BASEMENT REMODEL** 

PORCH OR PATIO

WET BAR

SIDING REPLACEMENT

- DINING ROOM FEATURE

HOME OFFICE UPGRADE

KITCHEN BACKSPLASH