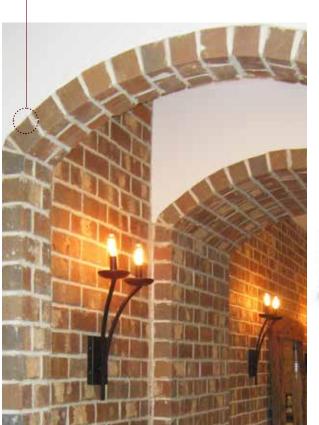

## Features & Benefits

REMEMBER WHEN BRICK WAS CONSIDERED HEAVY AND CUMBERSOME? Not anymore. To-day, thin is in. Especially if you want to achieve the rich aesthetics of real clay brick – without having to worry about any downside. Brick has changed. Have you? Here's a whole house full of reasons to consider Authintic Brick for your next project.

#### LIGHTWEIGHT -

Install on nearly any sound structural interior/exterior surface. It's 3" thinner and 70% lighter than dimensional brick.

Port Huron

Coastal Bluff