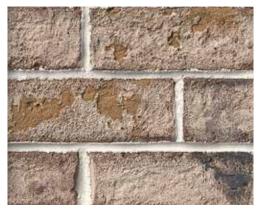

Cottonwood

#### LIGHTWEIGHT -

Install on nearly any sound structural interior/exterior surface. It's 3" thinner and 70% lighter than dimensional brick.

Port Huron

Coastal Bluff