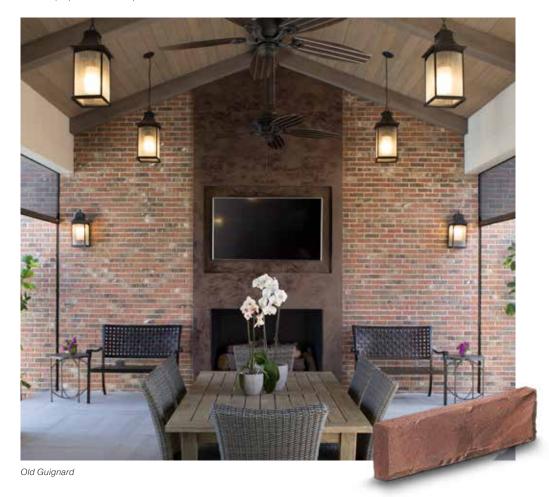

# Queen Size

Olde Columbia Old Edisto

Old Guignard (\*3/4" thickness)

Sandy Creek

**12** • Authintic Brick by Meridian® Brick AllThingsStone.com • 13

Savannah Gray

Savannah Moss (\*3" corner return)

Scarlet Oak Blend