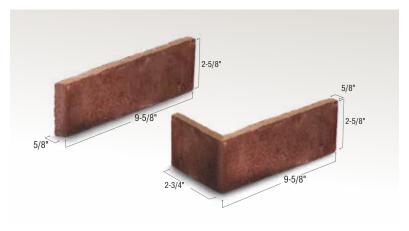

#### LIGHTWEIGHT -

Install on nearly any sound structural interior/exterior surface. It's 3" thinner and 70% lighter than dimensional brick.

Port Huron

Coastal Bluff

#### MATCHING FULL BRICK -

Love your Authintic Brick but want to go old school? Ask us about using it as full dimension brick.

Port Huron

EASY TO INSTALL – Unlike full bed brick, applying thin brick to a substrate can be a do-it-yourself project or installed by experienced trades people.

#### MADE FROM REAL FIRED CLAY BRICK -

Crafted from classic materials for an authentic appearance – just thinner.

VERSATILE – Add the warmth and sophistication of real clay brick to any new construction or renovation, inside or out, residential or commercial.