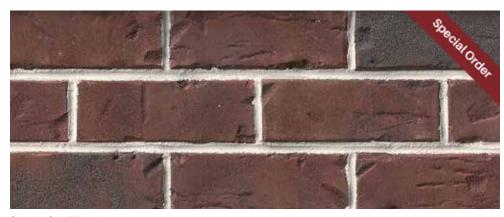

#### MATCHING FULL BRICK -

Love your Authintic Brick but want to go old school? Ask us about using it as full dimension brick.

Port Huron

EASY TO INSTALL – Unlike full bed brick, applying thin brick to a substrate can be a do-it-yourself project or installed by experienced trades people.