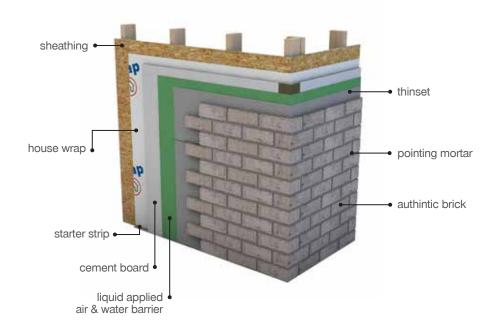

## Interior Adhesive Method

#### (DIY friendly!)

# **Installation Options**

For more information on which method is best suited for your project, visit **authinticbrick.com**.