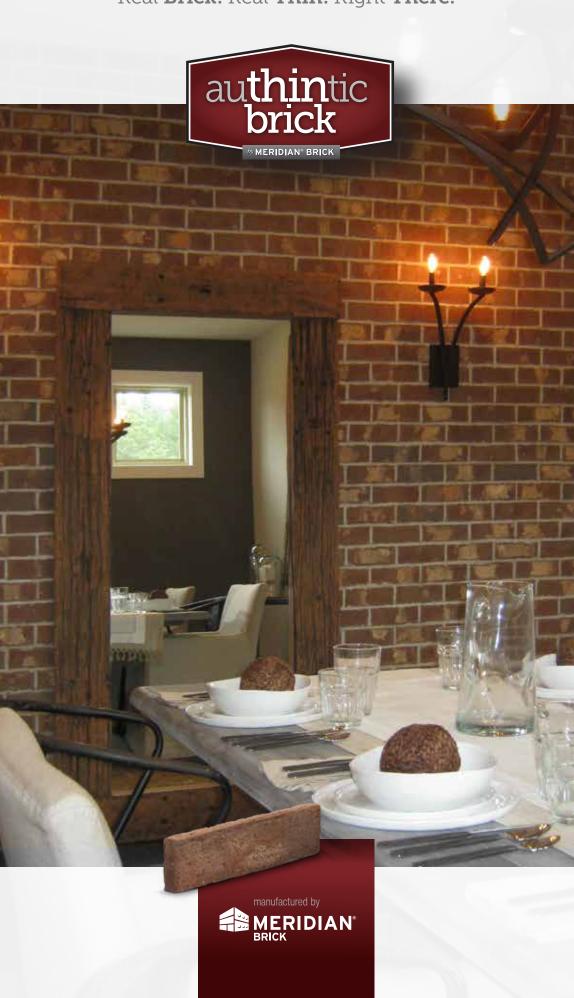

Real **Brick**. Real **Thin**. Right **There**.

#### Get the skinny on the new face of genuine clay brick.

You've never seen or worked with a brick guite like this before. Authintic Brick by Meridian® Brick is the exciting new way to transform your home or business in ways you never thought possible.

#### Wow. That was easy.

Homeowners like Authintic Brick for the warm, comforting colors and eye-pleasing textures it brings to any room in the house. But what you'll really love is the ease of installation. Authintic Brick is made from real fired clay brick, yet it's also light and versatile. It can be easily installed on virtually any existing wall surface. With Authintic Brick, you can transform any space into a cool new look or accent that will leave you asking: "Why didn't I do this sooner?"

#### Endless possibilities.

From man caves and wine cellars to kitchens and outdoor patios, Authintic Brick is made to revitalize and renovate your rooms like no other product. It's real thin brick that makes a real difference, right there where you need it.