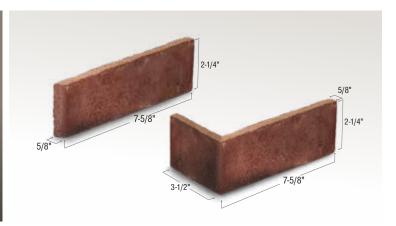

#### LIGHTWEIGHT -

Install on nearly any sound structural interior/exterior surface. It's 3" thinner and 70% lighter than dimensional brick.

Port Huron

Coastal Bluff

#### MATCHING FULL BRICK -

Love your Authintic Brick but want to go old school? Ask us about using it as full dimension brick.

Port Huron

EASY TO INSTALL – Unlike full bed brick, applying thin brick to a substrate can be a do-it-yourself project or installed by experienced trades people.

#### MADE FROM REAL FIRED CLAY BRICK -

Crafted from classic materials for an authentic appearance – just thinner.

VERSATILE – Add the warmth and sophistication of real clay brick to any new construction or renovation, inside or out, residential or commercial.