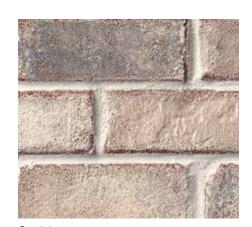

#### MATCHING FULL BRICK -

Love your Authintic Brick but want to go old school? Ask us about using it as full dimension brick.

Port Huron

EASY TO INSTALL – Unlike full bed brick, applying thin brick to a substrate can be a do-it-yourself project or installed by experienced trades people.