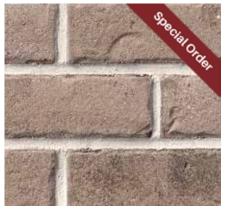

# Queen Size

Alamo (\*3/4" thickness)

Capers Island

Coastal Bluff

Cordoba

Cottonwood (\*3" corner return)

Marsh Pointe

10 ◆ Authintic Brick by Meridian® Brick