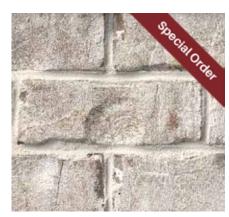

Old Williamsburg

4 ◆ Authintic Brick by Meridian® Brick AllThingsStone.com ◆ 5

Old Williamsburg

EXTERIOR CLADDING SOLUTION FOR ALL BUILDING TYPES

RESTAURANT INTERIOR AND EXTERIOR

TILT-UP CONCRETE PANEL PROJECTS

PRE-ENGINEERED METAL SUPPORT SYSTEMS

PROJECTS THAT REQUIRE CONTINUOUS INSULATION