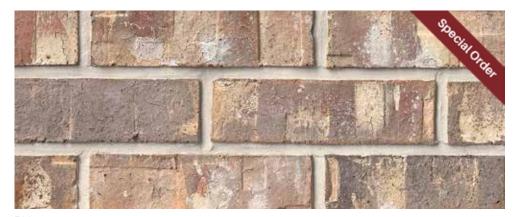

# Queen Size

Olde Columbia Old Edisto

Old Guignard (\*3/4" thickness)

Sandy Creek

**12** • Authintic Brick by Meridian® Brick AllThingsStone.com • 13

Savannah Gray

Savannah Moss (\*3" corner return)

Scarlet Oak Blend