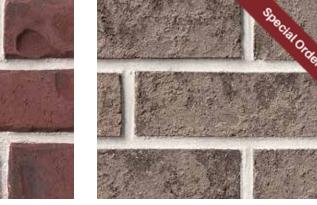

#### MATCHING FULL BRICK -

Love your Authintic Brick but want to go old school? Ask us about using it as full dimension brick.

Port Huron

EASY TO INSTALL – Unlike full bed brick, applying thin brick to a substrate can be a do-it-yourself project or installed by experienced trades people.