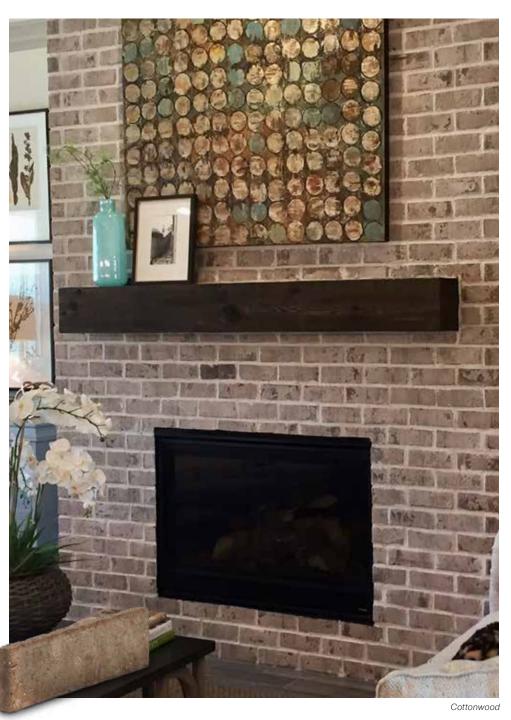

Cottonwood

# Queen Size

Alamo (\*3/4" thickness)

Capers Island

Coastal Bluff

Cordoba

Cottonwood (\*3" corner return)

Marsh Pointe

10 ◆ Authintic Brick by Meridian® Brick