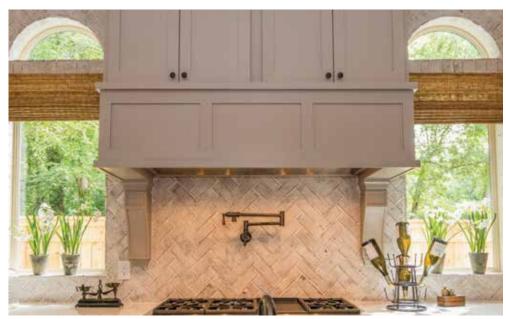

# **Residential Uses**

IT'S NOT SO MUCH WHERE TO USE AUTHINTIC BRICK TO CREATE A FABULOUS LOOK -AS MUCH AS IT IS WHERE CAN YOU NOT ENJOY IT? Try this: walk around your home and look at the walls in each room. Can you imagine how the addition of Authintic Brick will transform any room or space? Now walk around the outside of your house. Same deal. To transform your home in a big way, think authentic.

V228 (made-to-order)

Here are some ideas for all the rooms in your home:

FIREPLACE FACING

OUTDOOR KITCHEN AND HARDSCAPE

**EXPOSED FOUNDATION WALL** 

**HOME ADDITIONS** 

**EXTERIOR GABLE PEAKS** 

WINE CELLAR

**VAULTED CEILING** 

**BASEMENT REMODEL** 

PORCH OR PATIO

WET BAR

SIDING REPLACEMENT

- DINING ROOM FEATURE

HOME OFFICE UPGRADE

KITCHEN BACKSPLASH