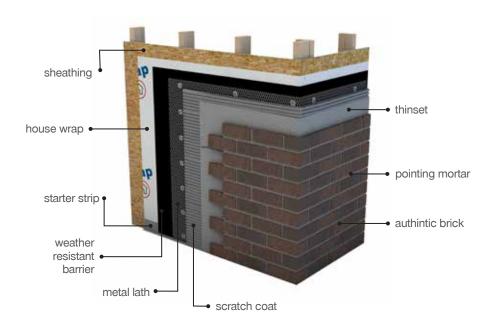

# Thinset Method

22 ◆ Authintic Brick by Meridian® Brick

AllThingsStone.com ◆ 23

# **Installation Options**

For more information on which method is best suited for your project, visit **authinticbrick.com**.