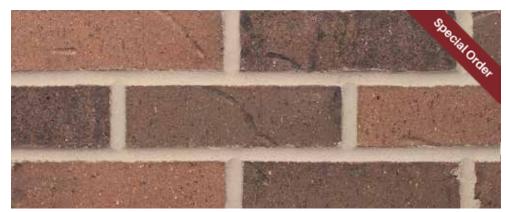

#### MATCHING FULL BRICK -

Love your Authintic Brick but want to go old school? Ask us about using it as full dimension brick.

Port Huron

EASY TO INSTALL – Unlike full bed brick, applying thin brick to a substrate can be a do-it-yourself project or installed by experienced trades people.

Old Williamsburg

4 ◆ Authintic Brick by Meridian® Brick AllThingsStone.com ◆ 5

Old Williamsburg

EXTERIOR CLADDING SOLUTION FOR ALL BUILDING TYPES

RESTAURANT INTERIOR AND EXTERIOR

TILT-UP CONCRETE PANEL PROJECTS

PRE-ENGINEERED METAL SUPPORT SYSTEMS

PROJECTS THAT REQUIRE CONTINUOUS INSULATION