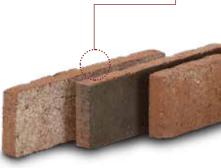

#### LIGHTWEIGHT -

Install on nearly any sound structural interior/exterior surface. It's 3" thinner and 70% lighter than dimensional brick.

Port Huron

Coastal Bluff

#### MADE FROM REAL FIRED CLAY BRICK -

Crafted from classic materials for an authentic appearance – just thinner.

VERSATILE – Add the warmth and sophistication of real clay brick to any new construction or renovation, inside or out, residential or commercial.