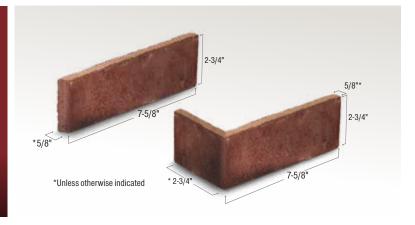

#### LIGHTWEIGHT -

Install on nearly any sound structural interior/exterior surface. It's 3" thinner and 70% lighter than dimensional brick.

Port Huron

Coastal Bluff

#### MATCHING FULL BRICK -

Love your Authintic Brick but want to go old school? Ask us about using it as full dimension brick.

Port Huron

EASY TO INSTALL – Unlike full bed brick, applying thin brick to a substrate can be a do-it-yourself project or installed by experienced trades people.

#### MADE FROM REAL FIRED CLAY BRICK -

Crafted from classic materials for an authentic appearance – just thinner.

VERSATILE – Add the warmth and sophistication of real clay brick to any new construction or renovation, inside or out, residential or commercial.