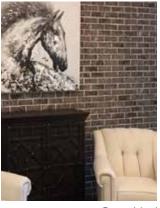

#### Wow. That was easy.

Homeowners like Authintic Brick for the warm, comforting colors and eye-pleasing textures it brings to any room in the house. But what you'll really love is the ease of installation. Authintic Brick is made from real fired clay brick, yet it's also light and versatile. It can be easily installed on virtually any existing wall surface. With Authintic Brick, you can transform any space into a cool new look or accent that will leave you asking: "Why didn't I do this sooner?"

#### Endless possibilities.

From man caves and wine cellars to kitchens and outdoor patios, Authintic Brick is made to revitalize and renovate your rooms like no other product. It's real thin brick that makes a real difference, right there where you need it.