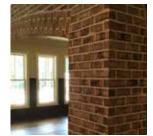

#### Wow. That was easy.

Homeowners like Authintic Brick for the warm, comforting colors and eye-pleasing textures it brings to any room in the house. But what you'll really love is the ease of installation. Authintic Brick is made from real fired clay brick, yet it's also light and versatile. It can be easily installed on virtually any existing wall surface. With Authintic Brick, you can transform any space into a cool new look or accent that will leave you asking: "Why didn't I do this sooner?"

#### Endless possibilities.

From man caves and wine cellars to kitchens and outdoor patios, Authintic Brick is made to revitalize and renovate your rooms like no other product. It's real thin brick that makes a real difference, right there where you need it.