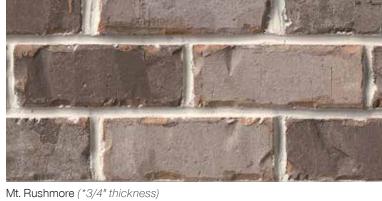

# Queen Size

Alamo (\*3/4" thickness)

Capers Island

Coastal Bluff

Cordoba

Cottonwood (\*3" corner return)

Marsh Pointe

10 ◆ Authintic Brick by Meridian® Brick