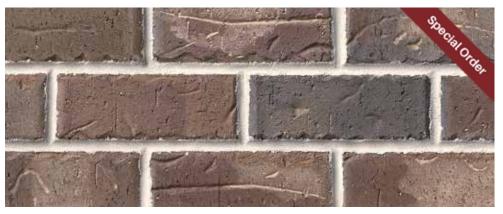

Cottonwood

#### LIGHTWEIGHT -

Install on nearly any sound structural interior/exterior surface. It's 3" thinner and 70% lighter than dimensional brick.

Port Huron

Coastal Bluff