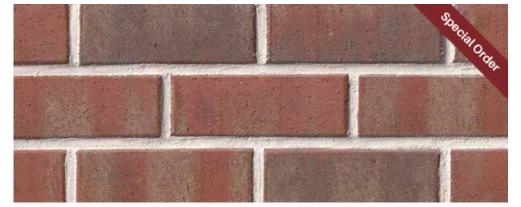

Cottonwood

#### LIGHTWEIGHT -

Install on nearly any sound structural interior/exterior surface. It's 3" thinner and 70% lighter than dimensional brick.

Port Huron

Coastal Bluff