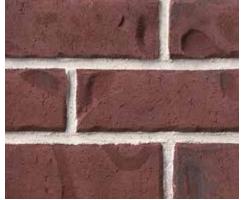

Y –

Manufactured from natural materials and free of volatile compounds for your health and comfort.

#### MATCHING FULL BRICK -

Love your Authintic Brick but want to go old school? Ask us about using it as full dimension brick.



Port Huron

EASY TO INSTALL – Unlike full bed brick, applying thin brick to a substrate can be a do-it-yourself project or installed by experienced trades people.

#### MADE FROM REAL FIRED CLAY BRICK -

Crafted from classic materials for an authentic appearance – just thinner.

VERSATILE – Add the warmth and sophistication of real clay brick to any new construction or renovation, inside or out, residential or commercial.



Old Williamsburg





4 ◆ Authintic Brick by Meridian® Brick AllThingsStone.com ◆ 5

# Modular Size





Amaro





Arenac



Colony Bay





Grand River

Hemlock



Meadowbrook



6 ◆ Authintic Brick by Meridian® Brick

AllThingsStone.com ◆ 7

Port Huron



Mulberry













Swan Creek



Tierra



AllThingsStone.com ◆ 9 8 • Authintic Brick by Meridian® Brick

# Queen Size





Alamo (\*3/4" thickness)





Capers Island





Coastal Bluff

Cordoba



Cottonwood (\*3" corner return)







Marsh Pointe

10 ◆ Authintic Brick by Meridian® Brick

# Queen Size











Olde Columbia Old Edisto



Old Guignard (\*3/4" thickness)





Sandy Creek



**12** • Authintic Brick by Meridian® Brick AllThingsStone.com • 13



Savannah Gray





Savannah Moss (\*3" corner return)



Scarlet Oak Blend



Spanish Moss Blend



Tobacco Road













Fireside









Madrono



Ridgemont







Wells Valley



Winslow

16 ◆ Authin