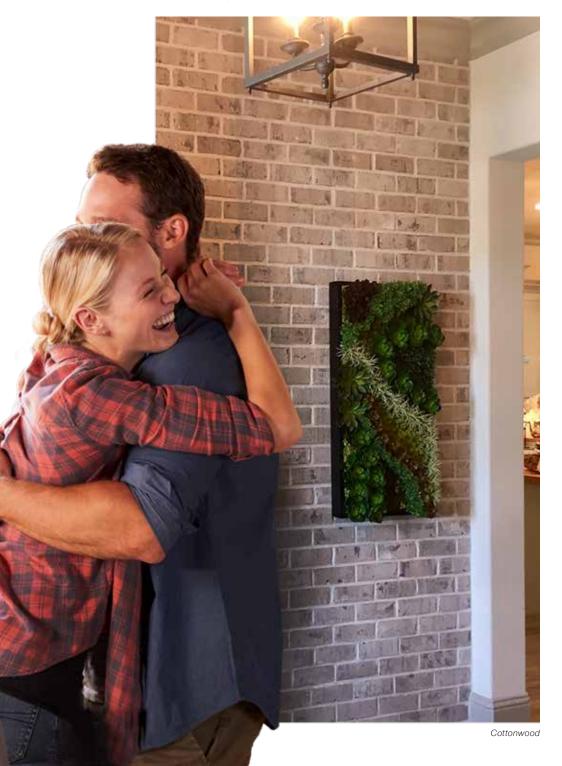

Cottonwood

# Queen Size

Alamo (\*3/4" thickness)

Capers Island

Coastal Bluff

Cordoba

Cottonwood (\*3" corner return)

Marsh Pointe

10 ◆ Authintic Brick by Meridian® Brick