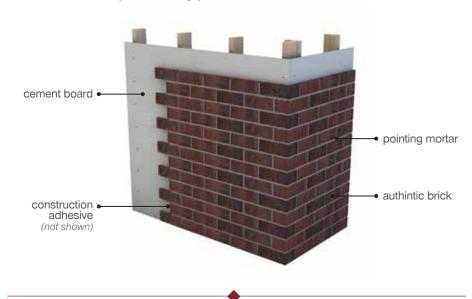

# **Installation Options**

For more information on which method is best suited for your project, visit **authinticbrick.com**.

## Interior Adhesive Method

#### (DIY friendly!)