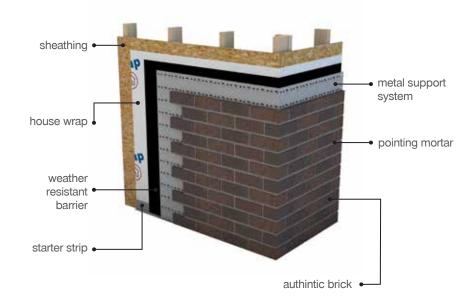

# Metal Support System

# **Installation Options**

For more information on which method is best suited for your project, visit **authinticbrick.com**.