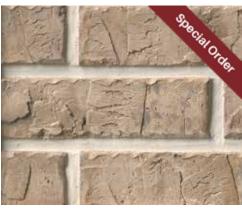

# Queen Size

Alamo (\*3/4" thickness)

Capers Island

Coastal Bluff

Cordoba

Cottonwood (\*3" corner return)

Marsh Pointe

10 ◆ Authintic Brick by Meridian® Brick